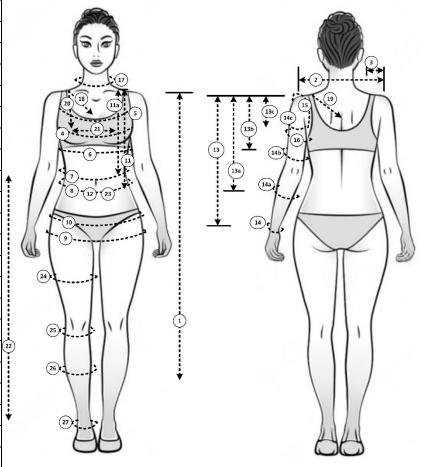

| 1 Top length 2 Shoulder (Measure from the back) 3 Shoulder width 4 Around bust 5 Around upper bust 6 Shape round 7 Around waist 8 Around stomach 9 Around high hip 10 Around high hip 11 Shoulder to slit (Slit length) 11a Yoke length (optional) 12 Slit round 13 Sleeve length (Full) 13a Sleeve length (Elbow) 13c Sleeve length (Elbow) 13c Sleeve length (Short) 14 Full Sleeve round 14a 3/4th Sleeve round 14b Elbow sleeve round 15 Arm hole (Right) 15 Arm hole (Left) 16 Biceps 17 Around neck 18 Front neck length 19 Back neck length 20 Shoulder to Point 21 Point to point 22 Bottom waist round 24 Around thigh 25 Around ankle |     |                                  |
|-------------------------------------------------------------------------------------------------------------------------------------------------------------------------------------------------------------------------------------------------------------------------------------------------------------------------------------------------------------------------------------------------------------------------------------------------------------------------------------------------------------------------------------------------------------------------------------------------------------------------------------------------|-----|----------------------------------|
| 3 Shoulder width 4 Around bust 5 Around upper bust 6 Shape round 7 Around waist 8 Around stomach 9 Around full hip 10 Around high hip 11 Shoulder to slit (Slit length) 11a Yoke length (optional) 12 Slit round 13 Sleeve length (Full) 13a Sleeve length (Elbow) 13c Sleeve length (Blow) 13c Sleeve length (Short) 14 Full Sleeve round 14a 3/4th Sleeve round 14b Elbow sleeve round 15 Arm hole (Right) 15 Arm hole (Left) 16 Biceps 17 Around neck 18 Front neck length 19 Back neck length 20 Shoulder to Point 21 Point to point 22 Bottom length 23 Bottom waist round 24 Around thigh 25 Around Calf                                  | 1   | Top length                       |
| 4 Around bust 5 Around upper bust 6 Shape round 7 Around waist 8 Around stomach 9 Around high hip 10 Around high hip 11 Shoulder to slit (Slit length) 11a Yoke length (optional) 12 Slit round 13 Sleeve length (Full) 13a Sleeve length (Elbow) 13c Sleeve length (Short) 14 Full Sleeve round 14a 3/4th Sleeve round 14b Elbow sleeve round 15 Arm hole (Right) 15 Arm hole (Right) 16 Biceps 17 Around neck 18 Front neck length 19 Back neck length 20 Shoulder to Point 21 Point to point 22 Bottom length 23 Bottom waist round 24 Around thigh 25 Around Calf                                                                           | 2   | Shoulder (Measure from the back) |
| 5 Around upper bust 6 Shape round 7 Around waist 8 Around stomach 9 Around high hip 10 Around high hip 11 Shoulder to slit (Slit length) 11a Yoke length (optional) 12 Slit round 13 Sleeve length (Full) 13a Sleeve length (Elbow) 13c Sleeve length (Elbow) 13c Sleeve length (Short) 14 Full Sleeve round 14a 3/4th Sleeve round 14b Elbow sleeve round 15 Arm hole (Right) 16 Biceps 17 Around neck 18 Front neck length 19 Back neck length 20 Shoulder to Point 21 Point to point 22 Bottom length 23 Bottom waist round 24 Around knee 26 Around Calf                                                                                    | 3   | Shoulder width                   |
| 6 Shape round 7 Around waist 8 Around stomach 9 Around high hip 10 Around high hip 11 Shoulder to slit (Slit length) 11a Yoke length (optional) 12 Slit round 13 Sleeve length (Full) 13a Sleeve length (Elbow) 13c Sleeve length (Elbow) 13c Sleeve length (Short) 14 Full Sleeve round 14a 3/4th Sleeve round 14b Elbow sleeve round 14c Short Sleeve round 15 Arm hole (Right) 16 Biceps 17 Around neck 18 Front neck length 19 Back neck length 20 Shoulder to Point 21 Point to point 22 Bottom length 23 Bottom waist round 24 Around knee 26 Around Calf                                                                                 | 4   | Around bust                      |
| 7 Around waist 8 Around stomach 9 Around full hip 10 Around high hip 11 Shoulder to slit (Slit length) 11a Yoke length (optional) 12 Slit round 13 Sleeve length (Full) 13a Sleeve length (Elbow) 13c Sleeve length (Elbow) 13c Sleeve length (Short) 14 Full Sleeve round 14a 3/4th Sleeve round 14b Elbow sleeve round 14c Short Sleeve round 15 Arm hole (Right) 15 Arm hole (Left) 16 Biceps 17 Around neck 18 Front neck length 19 Back neck length 20 Shoulder to Point 21 Point to point 22 Bottom length 23 Bottom waist round 24 Around knee 26 Around Calf                                                                            | 5   | Around upper bust                |
| 8 Around stomach 9 Around full hip 10 Around high hip 11 Shoulder to slit (Slit length) 11a Yoke length (optional) 12 Slit round 13 Sleeve length (Full) 13a Sleeve length (Elbow) 13c Sleeve length (Elbow) 13c Sleeve length (Short) 14 Full Sleeve round 14a 3/4th Sleeve round 14b Elbow sleeve round 14c Short Sleeve round 15 Arm hole (Right) 16 Biceps 17 Around neck 18 Front neck length 19 Back neck length 19 Back neck length 20 Shoulder to Point 21 Point to point 22 Bottom length 23 Bottom waist round 24 Around knee 26 Around Calf                                                                                          | 6   | Shape round                      |
| 9 Around full hip 10 Around high hip 11 Shoulder to slit (Slit length) 11a Yoke length (optional) 12 Slit round 13 Sleeve length (Full) 13a Sleeve length (Elbow) 13c Sleeve length (Elbow) 13c Sleeve length (Short) 14 Full Sleeve round 14a 3/4th Sleeve round 14b Elbow sleeve round 14c Short Sleeve round 15 Arm hole (Right) 15 Arm hole (Left) 16 Biceps 17 Around neck 18 Front neck length 19 Back neck length 19 Back neck length 20 Shoulder to Point 21 Point to point 22 Bottom length 23 Bottom waist round 24 Around knee 26 Around Calf                                                                                        | 7   | Around waist                     |
| 10 Around high hip 11 Shoulder to slit (Slit length) 11a Yoke length (optional) 12 Slit round 13 Sleeve length (Full) 13a Sleeve length (Elbow) 13b Sleeve length (Elbow) 13c Sleeve length (Short) 14 Full Sleeve round 14a 3/4th Sleeve round 14b Elbow sleeve round 14c Short Sleeve round 15 Arm hole (Right) 16 Biceps 17 Around neck 18 Front neck length 19 Back neck length 20 Shoulder to Point 21 Point to point 22 Bottom length 23 Bottom waist round 24 Around knee 26 Around Calf                                                                                                                                                 | 8   | Around stomach                   |
| 11 Shoulder to slit (Slit length) 11a Yoke length (optional) 12 Slit round 13 Sleeve length (Full) 13a Sleeve length (3/4th) 13b Sleeve length (Elbow) 13c Sleeve length (Short) 14 Full Sleeve round 14a 3/4th Sleeve round 14b Elbow sleeve round 14c Short Sleeve round 15 Arm hole (Right) 16 Biceps 17 Around neck 18 Front neck length 19 Back neck length 20 Shoulder to Point 21 Point to point 22 Bottom length 23 Bottom waist round 24 Around knee 26 Around Calf                                                                                                                                                                    | 9   | Around full hip                  |
| 11a Yoke length (optional)  12 Slit round  13 Sleeve length (Full)  13a Sleeve length (3/4th)  13b Sleeve length (Elbow)  13c Sleeve length (Short)  14 Full Sleeve round  14a 3/4th Sleeve round  14b Elbow sleeve round  14c Short Sleeve round  15 Arm hole (Right)  16 Biceps  17 Around neck  18 Front neck length  19 Back neck length  20 Shoulder to Point  21 Point to point  22 Bottom length  23 Bottom waist round  24 Around thigh  25 Around knee  26 Around Calf                                                                                                                                                                 | 10  | Around high hip                  |
| 12 Slit round 13 Sleeve length (Full) 13a Sleeve length (3/4th) 13b Sleeve length (Elbow) 13c Sleeve length (Short) 14 Full Sleeve round 14a 3/4th Sleeve round 14b Elbow sleeve round 14c Short Sleeve round 15 Arm hole (Right) 16 Biceps 17 Around neck 18 Front neck length 19 Back neck length 20 Shoulder to Point 21 Point to point 22 Bottom length 23 Bottom waist round 24 Around thigh 25 Around knee 26 Around Calf                                                                                                                                                                                                                 | 11  | Shoulder to slit (Slit length)   |
| 13 Sleeve length (Full) 13a Sleeve length (3/4th) 13b Sleeve length (Elbow) 13c Sleeve length (Short) 14 Full Sleeve round 14a 3/4th Sleeve round 14b Elbow sleeve round 14c Short Sleeve round 15 Arm hole (Right) 16 Biceps 17 Around neck 18 Front neck length 19 Back neck length 20 Shoulder to Point 21 Point to point 22 Bottom length 23 Bottom waist round 24 Around thigh 25 Around knee 26 Around Calf                                                                                                                                                                                                                               | 11a | Yoke length (optional)           |
| 13a Sleeve length (3/4th) 13b Sleeve length (Elbow) 13c Sleeve length (Short) 14 Full Sleeve round 14a 3/4th Sleeve round 14b Elbow sleeve round 14c Short Sleeve round 15 Arm hole (Right) 16 Biceps 17 Around neck 18 Front neck length 19 Back neck length 20 Shoulder to Point 21 Point to point 22 Bottom length 23 Bottom waist round 24 Around thigh 25 Around knee 26 Around Calf                                                                                                                                                                                                                                                       | 12  | Slit round                       |
| 13b Sleeve length (Elbow) 13c Sleeve length (Short) 14 Full Sleeve round 14a 3/4th Sleeve round 14b Elbow sleeve round 14c Short Sleeve round 15 Arm hole (Right) 16 Biceps 17 Around neck 18 Front neck length 19 Back neck length 20 Shoulder to Point 21 Point to point 22 Bottom length 23 Bottom waist round 24 Around thigh 25 Around knee 26 Around Calf                                                                                                                                                                                                                                                                                 | 13  | Sleeve length (Full)             |
| 13c Sleeve length (Short)  14 Full Sleeve round  14a 3/4th Sleeve round  14b Elbow sleeve round  14c Short Sleeve round  15 Arm hole (Right)  16 Biceps  17 Around neck  18 Front neck length  19 Back neck length  20 Shoulder to Point  21 Point to point  22 Bottom length  23 Bottom waist round  24 Around thigh  25 Around Calf                                                                                                                                                                                                                                                                                                           | 13a | Sleeve length (3/4th)            |
| 14 Full Sleeve round 14a 3/4th Sleeve round 14b Elbow sleeve round 14c Short Sleeve round 15 Arm hole (Right) 16 Biceps 17 Around neck 18 Front neck length 19 Back neck length 20 Shoulder to Point 21 Point to point 22 Bottom length 23 Bottom waist round 24 Around thigh 25 Around Knee 26 Around Calf                                                                                                                                                                                                                                                                                                                                     | 13b | Sleeve length (Elbow)            |
| 14a 3/4th Sleeve round 14b Elbow sleeve round 14c Short Sleeve round 15 Arm hole (Right) 15 Arm hole (Left) 16 Biceps 17 Around neck 18 Front neck length 19 Back neck length 20 Shoulder to Point 21 Point to point 22 Bottom length 23 Bottom waist round 24 Around thigh 25 Around Knee 26 Around Calf                                                                                                                                                                                                                                                                                                                                       | 13c | Sleeve length (Short)            |
| 14b Elbow sleeve round 14c Short Sleeve round 15 Arm hole (Right) 15 Arm hole (Left) 16 Biceps 17 Around neck 18 Front neck length 19 Back neck length 20 Shoulder to Point 21 Point to point 22 Bottom length 23 Bottom waist round 24 Around thigh 25 Around Knee 26 Around Calf                                                                                                                                                                                                                                                                                                                                                              | 14  | Full Sleeve round                |
| 14c Short Sleeve round 15 Arm hole (Right) 15 Arm hole (Left) 16 Biceps 17 Around neck 18 Front neck length 19 Back neck length 20 Shoulder to Point 21 Point to point 22 Bottom length 23 Bottom waist round 24 Around thigh 25 Around Knee 26 Around Calf                                                                                                                                                                                                                                                                                                                                                                                     | 14a | 3/4th Sleeve round               |
| 15 Arm hole (Right) 15 Arm hole (Left) 16 Biceps 17 Around neck 18 Front neck length 19 Back neck length 20 Shoulder to Point 21 Point to point 22 Bottom length 23 Bottom waist round 24 Around thigh 25 Around Knee 26 Around Calf                                                                                                                                                                                                                                                                                                                                                                                                            | 14b | Elbow sleeve round               |
| 15 Arm hole (Left) 16 Biceps 17 Around neck 18 Front neck length 19 Back neck length 20 Shoulder to Point 21 Point to point 22 Bottom length 23 Bottom waist round 24 Around thigh 25 Around Knee 26 Around Calf                                                                                                                                                                                                                                                                                                                                                                                                                                | 14c | Short Sleeve round               |
| 16 Biceps 17 Around neck 18 Front neck length 19 Back neck length 20 Shoulder to Point 21 Point to point 22 Bottom length 23 Bottom waist round 24 Around thigh 25 Around Knee 26 Around Calf                                                                                                                                                                                                                                                                                                                                                                                                                                                   | 15  | Arm hole (Right)                 |
| 17 Around neck 18 Front neck length 19 Back neck length 20 Shoulder to Point 21 Point to point 22 Bottom length 23 Bottom waist round 24 Around thigh 25 Around knee 26 Around Calf                                                                                                                                                                                                                                                                                                                                                                                                                                                             | 15  | Arm hole (Left)                  |
| 18 Front neck length 19 Back neck length 20 Shoulder to Point 21 Point to point 22 Bottom length 23 Bottom waist round 24 Around thigh 25 Around knee 26 Around Calf                                                                                                                                                                                                                                                                                                                                                                                                                                                                            | 16  | Biceps                           |
| 19 Back neck length 20 Shoulder to Point 21 Point to point 22 Bottom length 23 Bottom waist round 24 Around thigh 25 Around knee 26 Around Calf                                                                                                                                                                                                                                                                                                                                                                                                                                                                                                 | 17  | Around neck                      |
| 20 Shoulder to Point 21 Point to point 22 Bottom length 23 Bottom waist round 24 Around thigh 25 Around knee 26 Around Calf                                                                                                                                                                                                                                                                                                                                                                                                                                                                                                                     | 18  | Front neck length                |
| 21 Point to point 22 Bottom length 23 Bottom waist round 24 Around thigh 25 Around knee 26 Around Calf                                                                                                                                                                                                                                                                                                                                                                                                                                                                                                                                          | 19  | Back neck length                 |
| 22 Bottom length 23 Bottom waist round 24 Around thigh 25 Around knee 26 Around Calf                                                                                                                                                                                                                                                                                                                                                                                                                                                                                                                                                            | 20  | Shoulder to Point                |
| 23 Bottom waist round 24 Around thigh 25 Around knee 26 Around Calf                                                                                                                                                                                                                                                                                                                                                                                                                                                                                                                                                                             | 21  | Point to point                   |
| 24 Around thigh 25 Around knee 26 Around Calf                                                                                                                                                                                                                                                                                                                                                                                                                                                                                                                                                                                                   | 22  | Bottom length                    |
| 25 Around knee 26 Around Calf                                                                                                                                                                                                                                                                                                                                                                                                                                                                                                                                                                                                                   | 23  | Bottom waist round               |
| 26 Around Calf                                                                                                                                                                                                                                                                                                                                                                                                                                                                                                                                                                                                                                  | 24  | Around thigh                     |
|                                                                                                                                                                                                                                                                                                                                                                                                                                                                                                                                                                                                                                                 | 25  | Around knee                      |
| 27 Around ankle                                                                                                                                                                                                                                                                                                                                                                                                                                                                                                                                                                                                                                 | 26  | Around Calf                      |
|                                                                                                                                                                                                                                                                                                                                                                                                                                                                                                                                                                                                                                                 | 27  | Around ankle                     |